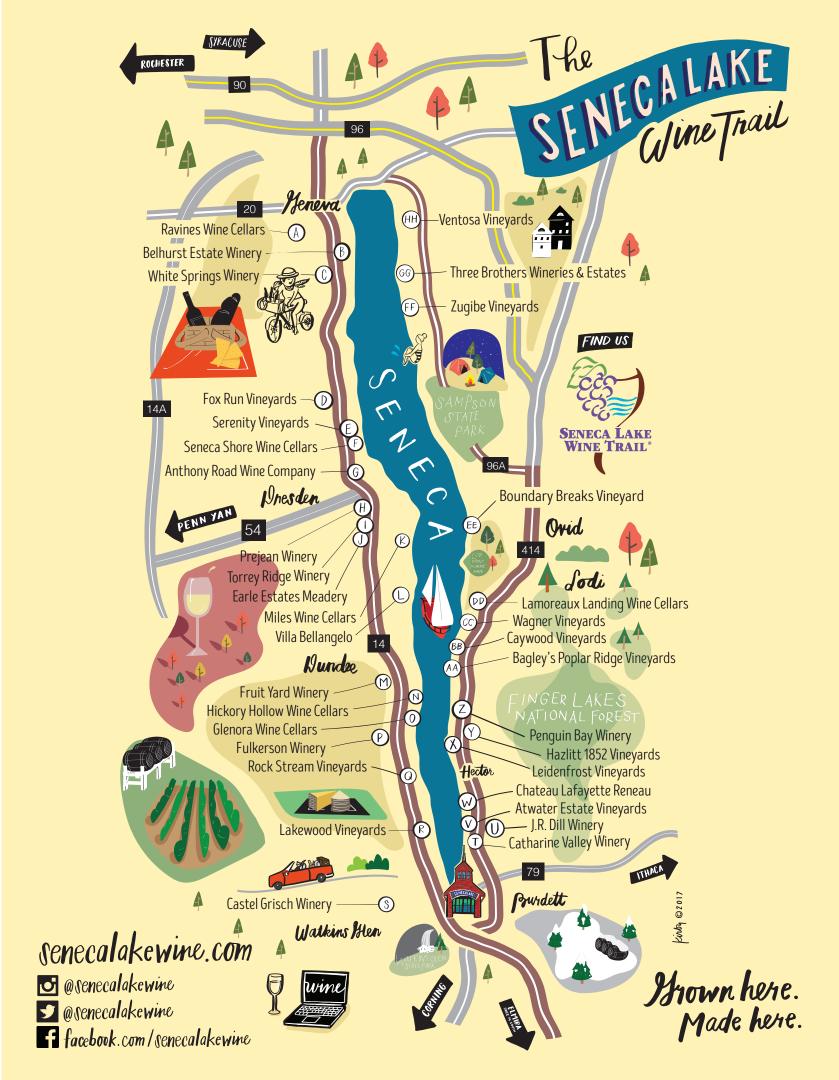

#### A. RAVINES WINE CELLARS

400 Barracks Road, Geneva ravineswine.com • (315) 781-7007

#### **B. BELHURST ESTATE WINERY**

4069 West Lake Road, Geneva belhurst.com • (315) 781-0201

#### C. WHITE SPRINGS WINERY

4200 State Route 14 South, Geneva whitespringswinery.com • (315) 781-9463

## D. FOX RUN VINEYARDS

670 State Route 14, Penn Yan foxrunvineyards.com • (315) 536-4616

#### E. SERENITY VINEYARDS

930 Davy Road, Penn Yan serenityvineyards1977.com • (315) 536-6701

## F. SENECA SHORE WINE CELLARS

929 Davy Road, Penn Yan senecawine.com • (315) 536-0882

# G. ANTHONY ROAD WINE COMPANY

1020 Anthony Road, Penn Yan anthonyroadwine.com • (315) 536-2182

#### H. PREJEAN WINERY

2634 State Route 14, Penn Yan prejeanwinery.com • (315) 536-7524

#### I. TORREY RIDGE WINERY

2770 State Route 14, Penn Yan torreyridgewinery.com • (315) 536-1210

#### J. EARLE ESTATES MEADERY

2770 State Route 14, Penn Yan meadery.com • (315) 536-6755

#### K. MILES WINE CELLARS

168 Randall Crossing Rd, Himrod mileswinecellars.com • (607) 243-7742

#### L. VILLA BELLANGELO

150 Poplar Point Road, Dundee bellangelo.com • (607) 243-8602

#### M. FRUIT YARD WINERY

5060 State Route 14, Dundee fruityardwinery.com • (607) 243-8866

### N. HICKORY HOLLOW WINE CELLARS

5289 State Route 14, Dundee hickoryhollowwine.com • (607) 243-9114

## O. GLENORA WINE CELLARS

5435 State Route 14, Dundee glenora.com • (607) 243-5511

### P. FULKERSON WINERY

5576 State Route 14, Dundee fulkersonwinery.com • (607) 243-7883

## Q. ROCK STREAM VINEYARDS LLC

State Route 14 & Fir Tree Point Rd., Rock Stream rockstreamvineyards.com • (607) 243-5395

#### R. LAKEWOOD VINEYARDS

4024 State Route 14, Watkins Glen lakewoodvineyards.com • (607) 535-9252

## S. CASTEL GRISCH WINERY

3380 County Route 28, Watkins Glen castelgrisch.com • (607) 535-9614

#### T. CATHARINE VALLEY WINERY

4201 State Route 414, Burdett catharinevalley.com • (607) 546-5300

## U. J.R. DILL WINERY

4922 State Route 414, Burdett jrdillwinery.com • (607) 546-5757

#### V. ATWATER ESTATE VINEYARDS

5055 State Route 414, Burdett atwatervineyards.com • (607) 546-8463

#### W. CHATEAU LAFAYETTE RENEAU

5081 State Route 414, Hector clrwine.com • (607) 546-2062

#### X. LEIDENFROST VINEYARDS

5677 State Route 414, Hector leidenfrostwine.com • (607) 546-2800

## Y. HAZLITT 1852 VINEYARDS

5712 State Route 414, Hector hazlitt1852.com • (607) 546-9463

### Z. PENGUIN BAY WINERY

6075 State Route 414, Hector penguinbaywinery.com • (607) 546-5115

## AA. BAGLEY'S POPLAR RIDGE VINEYARDS

9782 State Route 414, Hector bagleysprv.com • (607) 582-6421

#### **BB. CAYWOOD VINEYARDS**

9666 State Route 414, Lodi caywoodvineyards.com • (607) 582-7230

#### CC. WAGNER VINEYARDS

9322 State Route 414, Lodi wagnervineyards.com • (866) 924-6378

# DD. LAMOREAUX LANDING WINE CELLARS

9224 State Route 414, Lodi lamoreauxwine.com • (607) 582-6011

### EE. BOUNDARY BREAKS VINEYARD

1568 Porter Covert Road, Lodi boundarybreaks.com • (607) 474-5030

#### FF. ZUGIBE VINEYARDS

4248 East Lake Road, Geneva zugibevineyards.com • (315) 585-6402

## GG. THREE BROTHERS WINERIES & ESTATES

623 Lerch Road, Geneva 3brotherswinery.com • (315) 585-4432

#### HH. VENTOSA VINEYARDS

3440 State Route 96A, Geneva ventosavineyards.com • (315) 719-0000