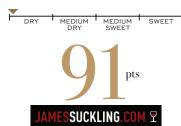

#### **3GENERATIONS** RIESLING

FINGER LAKES

Bracingly dry with fresh aromas of peach, pear and lime zest. Produced by three generations of the Stamp family.

LAKEWOODVINEYARDS.COM