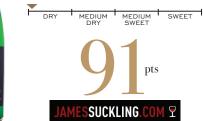

#### **3GENERATIONS** RIESLING

Bracingly dry with fresh aromas of peach, pear and lime zest. Produced by three generations of the Stamp family.

LAKEWOODVINEYARDS.COM

LAKEWOODVINEYARDS.COM