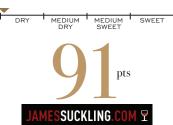

#### **3GENERATIONS** RIESLING

Bracingly dry with fresh aromas of peach, pear and lime zest. Produced by three generations of the Stamp family.

LAKEWOODVINEYARDS.COM

LAKEWOODVINEYARDS.COM