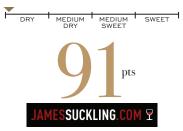

#### **3GENERATIONS** RIESLING

FINGER LAKES

Bracingly dry with fresh aromas of peach, pear and lime zest. Produced by three generations of the Stamp family.

LAKEWOODVINEYARDS.COM